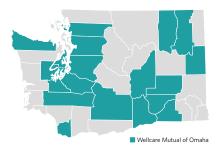

Expansive network — PPO plans offer a wide network and allows flexibility.

Available in the following counties:

Adams, Benton, Clallam, Clark, Ferry, Franklin, Grant, King, Kitsap, Lewis, Mason, Pierce, Skagit, Snohomish, Spokane, Stevens, Thurston, Walla Walla, Yakima