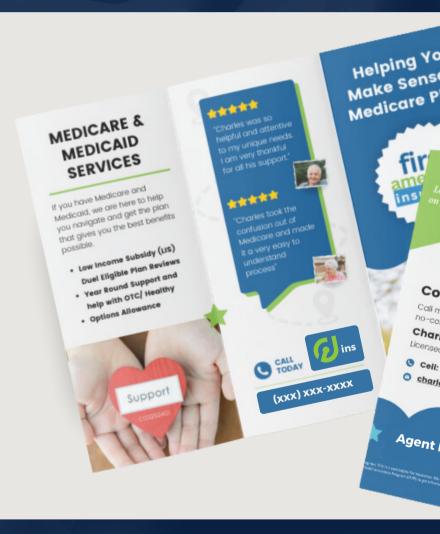

#### **Tri-Fold Brochures**

A tri-fold brochure neatly organizes information into distinct sections, allowing for a clear, concise presentation of insurance services, benefits, and options.

Compared to other advertising methods, tri-fold brochures are a cost-effective way to reach potential clients, offering high impact at a low cost.

A well-designed tri-fold brochure can project a professional image, helping to build trust and credibility in your insurance services.

(800) 998-7715