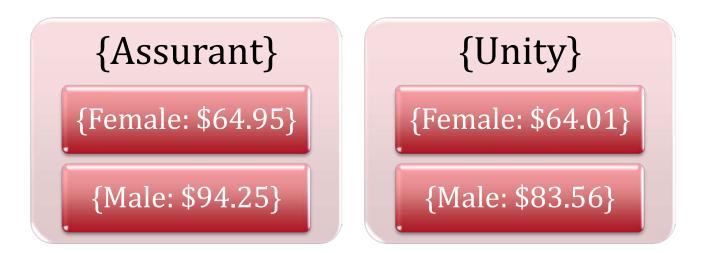

#### ForeLife<sup>SM</sup> Final Expense Premium Rate Comparison

{\$10,000 Face, Nonsmoker, Age 65}

{Female: \$43.16}

{Male: \$54.41}